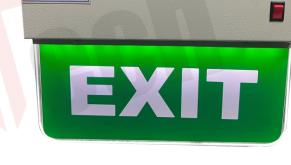

## **EXIT LIGHT GREEN(Double Side)**

#### **Product Overview:**

Bishtech Ceiling Mount type Exit light is designed while keeping emergency situation in mind. Exit signs are direction bearing indicators and very useful in multiple situations such as: "In case of fire"," Power failure". System has inbuilt battery and battery charger. BT-EL401 Model is double side Exit Light "EXIT" mention on 8mm Acrylic sheet with vinyl pasting on both side.