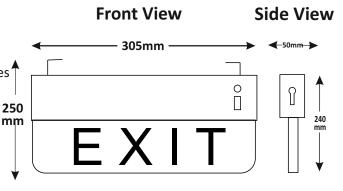

#### Mechanical Specification:

Exit Light Size

Housing Dimensions

Acrylic Sheet Size Colour Construction

**IP** Rating

: CRCA Sheet : 4 Watt : 1.5 KG

: Powder Coated Steel

: AC-220 V, 50 HZ ± 5

:12 Hour

: DC-12V

: For Fire Safety Applications.

- : (305L X 250H) in mm (Including Hanging Clamp) : (305L X 90H X 50W) in mm : (12L X 3.75H X 2W) in inches : (305L X150H X 8W) in mm : Off-white : 22 Gauge CRCA sheet with mm
  - 22 Gauge CRCA sheet with " powder-coated finish
- : IP50