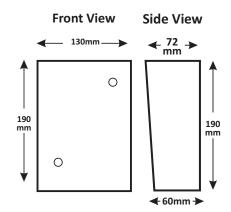

#### **Mechanical Specification:**

**Dimensions** :5 (L) X 7.5 (H) X 2.75 (D) in inch's

: 130(L) X 190(H) X 72(D) in mm

Colour

Construction : 22 Gauge (0.8mm) CRCA sheet with

powder-coated finish

**IP Rating** :IP50

#### **Dimensions and Mounting Detail:**