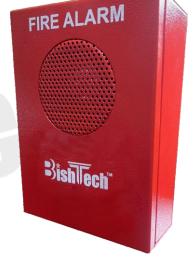

#### **Product Overview:**

Bishtech MS Hooter LMT is audio notification device used for announcement at the time of fire happen. BT-HT503 is suitable for announcement operated from Public Address System. BT-HT503 is made of MS sheet with powder coated finish and is applicable for indoor use only. BT-HT503 come with a factory fitted back box for surface mounting or semiflush mounting.