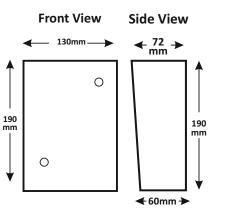

#### Mechanical Specification:

| Dimensions   | : 5 (L) X 7.5 (H) X 2.75 (D) in inch's |
|--------------|----------------------------------------|
|              | : 130(L) X 190(H) X 72(D) in mm        |
| Colour       | : Red                                  |
| Construction | : 22 Gauge (0.8mm) CRCA sheet with     |
|              | powder-coated finish                   |
| IP Rating    | : IP50                                 |

#### **Dimensions and Mounting Detail:**