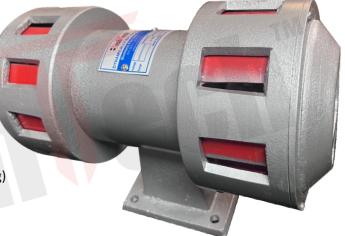

## **Motorised Siren 3.25 KM**

Model No.: BT-HT514

#### **Product Overview:**

Bishtech Sirens are widely used as a very effective announcer for small Textile Mills, Factories, Workshops, Banks, Ships, Milk Centre, etc. Bishtech Sirens are made of good quality material and well tested by experienced engineers. BT-HT514 is made of Aluminium Casting and finished with good quality of paint.

#### **Features:**

- Confirm IS 2189.
- Double Horizontal mounts.
- Suitable for Malls, Restaurants, Banks etc.
- Used in highly noisy area like factories etc.

### **Technical Specifications:**

Voltage I/P : AC−220V 50HZ

• Range : 3.25 KM

• RPM : 8000

Motor HP RatingPower Consumption:1HP:350W

Weight : 5.9KG(without packing)

• Winding : Copper Wire

Body Material : Aluminium Casting

•Colour : Grey/Red

• Mounting : Double Mount