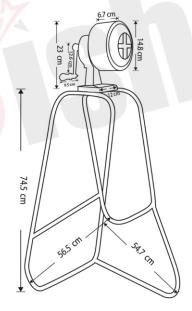

Operated Siren 0.5KM Range**

Model No.: BT-HT515

#### **Product Overview:**

Bishtech Sirens are widely used as a very effective announcer for small Textile Mills, Factories, Workshops, Banks, Ships, Milk Centre, etc. Bishtech Sirens are made of good quality material and well tested by experienced engineers. BT-HT515 is made of Aluminium Casting and finished with good quality of paint.

#### **Features:**

- Confirm IS 2189
- Single Horizontal mounts.
- Suitable for Malls, Restaurants, Banks etc.
- Used in highly noisy area like factories etc.

## **Technical Specifications:**

Range : 0.5 KMRotation : 1/25

• Weight : 5.6KG(without packing)

• Winding : Copper Wire

Body Material : Aluminium Casting, Cast iron & Steel

Colour : Grey/RedMounting : Single Mount

### **Mounting Detail:**