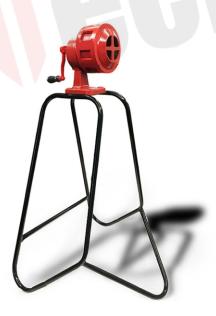

#### **Product Overview:**

Bishtech Sirens are widely used as a very effective announcer for small Textile Mills, Factories, Workshops, Banks, Ships, Milk Centre, etc. Bishtech Sirens are made of good quality material and well tested by experienced engineers. BT-HT515 is made of Aluminium Casting and finished with good quality of paint.