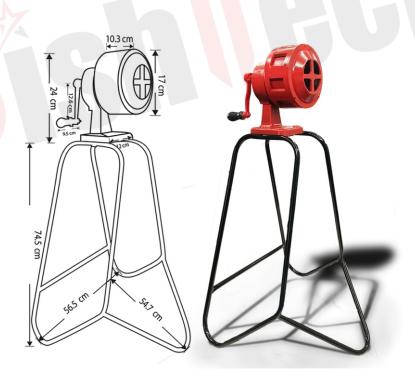

: Single Mount

Mounting

#### **Mounting Detail:**

- Bishtech India 🛛 🗗
- Bishtech India 🛛 🕑
- Bishtech India
- bishtechindia2022