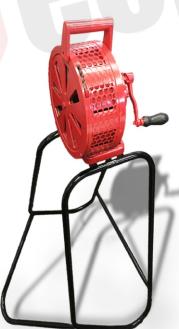

ated Siren 1.5KM Range**

Model No.: BT-HT517

#### **Product Overview:**

Bishtech Sirens are widely used as a very effective announcer for small Textile Mills, Factories, Workshops, Banks, Ships, Milk Centre, etc. Bishtech Sirens are made of good quality material and well tested by experienced engineers. BT-HT517 is made of Aluminium Casting and finished with good quality of paint.

#### **Features:**

- Confirm IS 2189.
- Single Horizontal mounts.
- Suitable for Malls, Restaurants, Banks etc.
- Used in highly noisy area like factories etc.

### **Technical Specifications:**

Range :1.5 KMRotation :1/25

• Weight : 5.9KG(without packing)

• Winding : Copper Wire

Body Material : Aluminium Casting, Cast iron & Steel

Colour : Grey/RedMounting : Single Mount



### **Mounting Detail:**