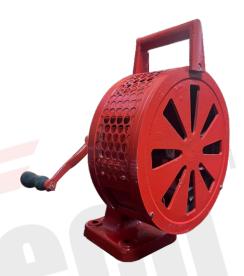

# **Hand Operated Siren 1.5KM Range**

Model No.: BT-HT517

#### **Product Overview:**

Bishtech Sirens are widely used as a very effective announcer for small Textile Mills, Factories, Workshops, Banks, Ships, Milk Centre, etc. Bishtech Sirens are made of good quality material and well tested by experienced engineers. BT-HT517 is made of Aluminium Casting and finished with good quality of paint.

### **Technical Specifications:**

Range :1.5 KMRotation :1/25

• Weight : 5.9KG(without packing)

• Winding : Copper Wire

Body Material : Aluminium Casting, Cast iron & Steel

Colour : Grey/RedMounting : Single Mount