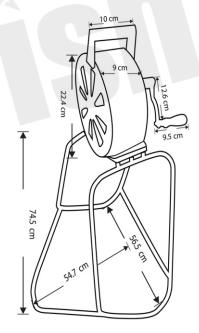

erated Siren 1.5KM Range**

Model No.: BT-HT517

#### **Product Overview:**

Bishtech Sirens are widely used as a very effective announcer for small Textile Mills, Factories, Workshops, Banks, Ships, Milk Centre, etc. Bishtech Sirens are made of good quality material and well tested by experienced engineers. BT-HT517 is made of Aluminium Casting and finished with good quality of paint.

#### **Features:**

- Confirm IS 2189.
- Single Horizontal mounts.
- Suitable for Malls, Restaurants, Banks etc.
- Used in highly noisy area like factories etc.

### **Technical Specifications:**

Range :1.5 KMRotation :1/25

• Weight : 5.9KG(without packing)

• Winding : Copper Wire

Body Material : Aluminium Casting, Cast iron & Steel

Colour : Grey/RedMounting : Single Mount



### **Mounting Detail:**