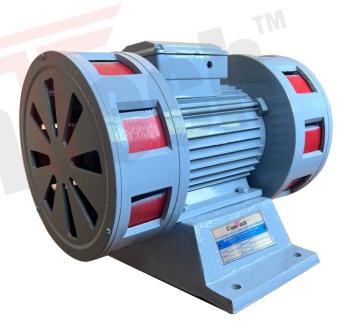

#### **Product Overview:**

Bishtech Sirens are widely used as a very effective announcer for Textile Mills, Factories, Workshops, Banks, Ships, Milk Centre, etc. Bishtech Sirens are made of good quality material and well tested by experienced engineers. BT-HT518 is made of Aluminium Casting and finished with good quality of paint.

#### **Features:**

- Confirm IS 2189.
- Double Horizontal mounts.
- Suitable for Malls, Restaurants, Banks etc.
- Used in highly noisy area like factories etc.

### **Technical Specifications:**

Voltage I/P

Range

RPM

Motor HP Rating

Weight

Winding

Body Material

Colour

Mounting

•Fitment

: AC-440V 50HZ

:3.25 KM

:2880

:2 HP

: 33 KG(without packing)

: Copper Wire

: Aluminium Casting

:Grey/Red

:Double Mount

: Horizontal