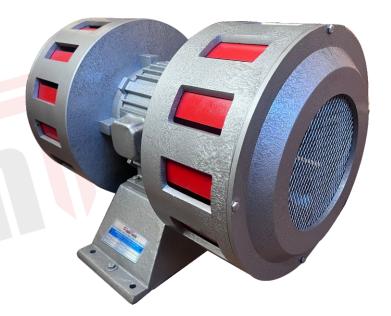

# **Industrial Siren 8 KM Heavy Duty (440VAC)**

Model No.: BT-HT520

#### **Product Overview:**

Bishtech Sirens are widely used as a very effective announcer for small Textile Mills, Factories, Workshops, Banks, Ships, Milk Centre, etc. Bishtech Sirens are made of good quality material and well tested by experienced engineers. BT-HT520 is made of Aluminium Casting and finished with good quality of paint.

### **Technical Specifications:**

Voltage I/P : AC−440V 50HZ

• Range :8 KM • RPM :2880

• RPM : 2880 • Motor HP Rating : 5 HP

Weight : 85 KG(without packing)Winding : Copper Wire

Body Material : Aluminium Casting

Colour : Grey/RedMounting : Double Mount

• Fitment : Horizontal