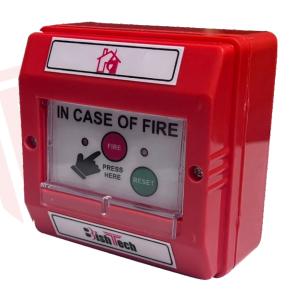

## **ABS Manual Call Point**

Model No.: BT-MCP602

#### **Product Overview:**

BT-MCP602 is a call point designed to provide a manual alarm interface to any Conventional Fire Alarm Panel. Bishtech MCP are made of ABS thermoplastic polymer. There is a transparent glass protecting the MCP from the front side. In case of fire, Pull the glass up and press the fire switch to indicate the panel. BT-MCP602 it shelf contains a reset switch which is used to reset the MCP in normal condition. All the MCP comes with a factory fitted back box for Surface or Semi-flush mounting on the wall.

#### **Features:**

- Confirm IS 2189.
- Wall Mount facility.
- Compatible with Any Conventional Fire Alarm Panel.
- Dual LED glows permanent RED in case of fire.
- Dual LED Blinks red in normal condition.
- Soft feather touch switches.
- Suitable for Mall, Restaurants, Schools etc.