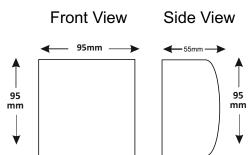

### **Mechanical Specification:**

:3.75 (L) X 3.75 (H) X 2.15 (D) in inch's **Dimensions** 

: 95(L) X 95(H) X 55(D) in mm

Colour : Red

Construction : ABS thermoplastic polymer

**IP Rating** : IP50

## **Dimensions and Mounting Detail:**