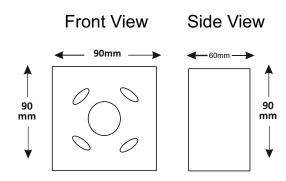

## **Mechanical Specification:**

Dimensions  $: 3.5 (L) \times 3.5 (H) \times 2.25 (D)$  in inch's

:90(L) X 90(H) X 60(D) in mm

Colour : Red

Construction : ABS thermoplastic polymer

IP Rating : IP24D

## **Dimensions and Mounting Detail:**