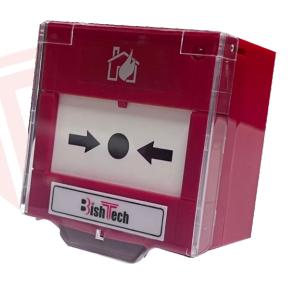

#### **Product Overview:**

BT-MCP603 is a call point designed to provide a manual alarm interface to any Conventional Fire Alarm Panel. Bishtech MCP are made of ABS thermoplastic polymer. There is a transparent glass protecting the MCP from the front side. In case of fire, Pull the glass up and press the fire switch to indicate the panel. BT-MCP603 it can be reset with key no need to break glass which is used to reset the MCP in normal condition. All the MCP comes with a factory fitted back box for Surface or Semi-flush mounting on the wall.

#### **Features:**

- Confirm IS 2189.
- Wall Mount facility.
- Compatible with Any Conventional Fire Alarm Panel.
- Dual LED glows permanent RED in case of fire.
- Prime Quality Product.
- Suitable for Mall, Restaurants, Schools etc.